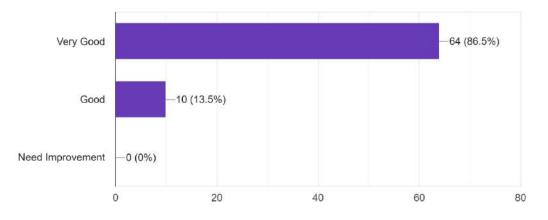

**Methodology:** The survey was conducted by circulating a google form among employers of pass out students of our college. A questionnaire was set up containing three different aspects about employee at work place. The responses were received on a three-point scale: very good, good andneed improvement. After compilation of the data, they have been presented in barchart.

### Skills acquired from the curriculum \*

74 responses

### **Observations and Conclusion:**

Analysing the questionnaire, it can be noted that the employers are highly satisfied with the curriculum and overall experience with our pass out students working with them. Almost all respondents find the adequacy of the curriculum and the skills students acquired are very much satisfactory. Our students are also equipped with soft skills like communication skill, leadership quality, punctuality and interpersonal behaviour, which are very much required for the overall enhancement of the workplace environment. This fact is being highly reflected from the feedback report from the employers. Few respondents have shown concern about the conduciveness of the syllabus for the readiness of the students towards recruitment, but this matter is mainly controlled by the university. Although the overall feedback from employers is highly satisfactory, there is always scope on further improvement of academic environment of the college.