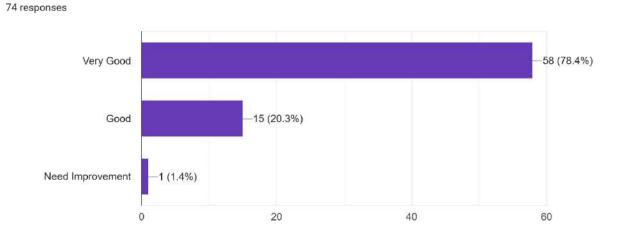

**Methodology:** The survey was conducted by circulating a google form among employers of pass out students of our college. A questionnaire was set up containing three different aspects about employee at work place. The responses were received on a three-point scale: very good, good andneed improvement. After compilation of the data, they have been presented in barchart.

### Skills acquired from the curriculum \*

74 responses

### **Observations and Conclusion:**

Analysing the questionnaire, it can be noted that the employers are highly satisfied with the curriculum and overall experience with our pass out students working with them. Almost all respondents find the adequacy of the curriculum and the skills students acquired are very much satisfactory. Our students are also equipped with soft skills like communication skill, leadership quality, punctuality and interpersonal behaviour, which are very much required for the overall enhancement of the workplace environment. This fact is being highly reflected from the feedback report from the employers. Few respondents have shown concern about the conduciveness of the syllabus for the readiness of the students towards recruitment, but this matter is mainly controlled by the university. Although the overall feedback from employers is highly satisfactory, there is always scope on further improvement of academic environment of the college.