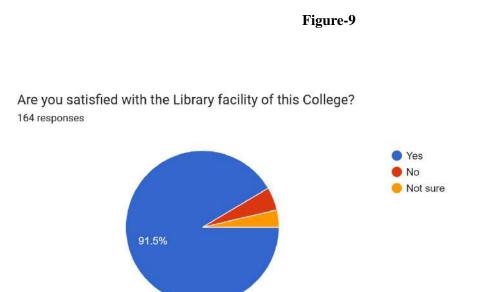

Figure-5

Is the College campus / hostel (if availed) free from ragging? 161 responses

Are you satisfied with the College office regarding the various services provided by the Office? 163 responses

(Govt. Sponsored & Constituent college of the University of Burdwan) SURI, BIRBHUM, PIN – 731101, Ph. No. – 03462-255504 Website : surividyasagarcollege.org.in, e-mail: : <u>surividyasagarcollege1942@gmail.com</u> This Institution is Ragging Free

### **Findings:**

- 92% parents are happy with the progress of their wards.
- Almost all parents agree that teachers are very cooperative.
- More than 85% guardians are satisfied with the classroom/ laboratory/ ICT facilities provided by the college.
- More than 52% respondents are satisfied with hostel facility, 40.8% opted for 'not sure'.Parents do not feel that ragging happens in campus or hostel.
- Almost all parents agree that college office service is very good and their wards get relevant information on time. Very few were not satisfied.
- Nearly 86% parents feel that college atmosphere is conducive to overall development of students.
- Regarding library facilities nearly 91.5% parents are satisfied.
- Almost71% respondents found that college campus is clean enough, 19.5% were not satisfied and rest were either not sure or non-respondent.