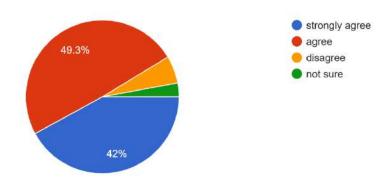

### **TEACHERS' FEEDBACK REPORT**

(2023-2024)

**Objective:** The College has obtained feedback from teachers to prepare IQAC AQAR through online mode for the session 2023-2024. The main objective of the feedback is to get knowledge about different satisfactory levels among the teachers on college infrastructure.

**Methodology:** The survey was conducted by circulating a google form among teachers. A questionnaire was set up containing twenty different aspects on college infrastructure and other important aspects. The responses were received as how much they agree on a given statement. After compilation of the data, they have been presented both in tabular form as well as pie chart.

#### Figure-1

The College vision and mission is reflected in its policy making 68 responses

(Govt. Sponsored & Constituent college of the University of Burdwan) SURI, BIRBHUM, PIN – 731101, Ph. No. – 03462-255504 Website : surividyasagarcollege.org.in, e-mail: : <u>surividyasagarcollege1942@gmail.com</u> This Institution is Ragging Free