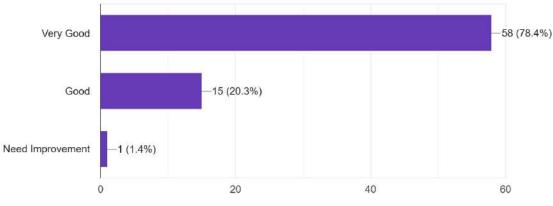

### **Observations and Conclusion:**

Analysing the questionnaire, it can be noted that the employers are highly satisfied with the curriculum and overall experience with our pass out students working with them. Almost all respondents find the adequacy of the curriculum and the skills students acquired are very much satisfactory. Our students are also equipped with soft skills like communication skill, leadership quality, punctuality and interpersonal behaviour, which are very much required for the overall enhancement of the workplace environment. This fact is being highly reflected from the feedback report from the employers. Few respondents have shown concern about the conduciveness of the syllabus for the readiness of the students towards recruitment, but this matter is mainly controlled by the university. Although the overall feedback from employers is highly satisfactory, there is always scope on further improvement of academic environment of the college.