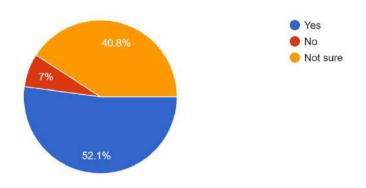

Are you satisfied with the Hostel facility (if availed) ? 142 responses

(Govt. Sponsored & Constituent college of the University of Burdwan) SURI, BIRBHUM, PIN – 731101, Ph. No. – 03462-255504 Website : surividyasagarcollege.org.in, e-mail: : <u>surividyasagarcollege1942@gmail.com</u> This Institution is Ragging Free

### **Findings:**

- 92% parents are happy with the progress of their wards.
- Almost all parents agree that teachers are very cooperative.
- More than 85% guardians are satisfied with the classroom/ laboratory/ ICT facilities provided by the college.
- More than 52% respondents are satisfied with hostel facility, 40.8% opted for 'not sure'.Parents do not feel that ragging happens in campus or hostel.
- Almost all parents agree that college office service is very good and their wards get relevant information on time. Very few were not satisfied.
- Nearly 86% parents feel that college atmosphere is conducive to overall development of students.
- Regarding library facilities nearly 91.5% parents are satisfied.
- Almost71% respondents found that college campus is clean enough, 19.5% were not satisfied and rest were either not sure or non-respondent.