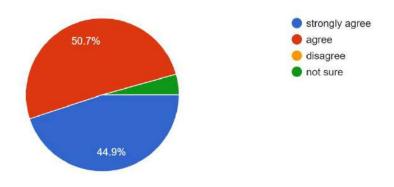

### **Findings:**

- 92% parents are happy with the progress of their wards.
- Almost all parents agree that teachers are very cooperative.
- More than 85% guardians are satisfied with the classroom/ laboratory/ ICT facilities provided by the college.
- More than 52% respondents are satisfied with hostel facility, 40.8% opted for 'not sure'.Parents do not feel that ragging happens in campus or hostel.
- Almost all parents agree that college office service is very good and their wards get relevant information on time. Very few were not satisfied.
- Nearly 86% parents feel that college atmosphere is conducive to overall development of students.
- Regarding library facilities nearly 91.5% parents are satisfied.
- Almost71% respondents found that college campus is clean enough, 19.5% were not satisfied and rest were either not sure or non-respondent.