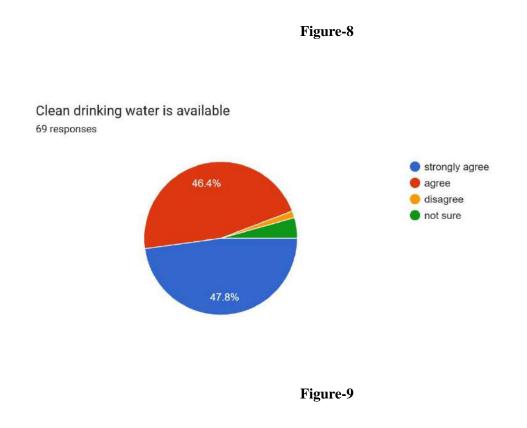

### Findings:

- Teachers are satisfied that the mission and vision of the college is reflected in its policy making.
- Almost all respondents agree that students are well disciplined and cooperative.
- Less than 10% of responding teachers found that classroom facilities are not adequatefor smooth conduction of classes.
- Almost all teachers agree that college provides adequate facility for continuous faculty development.
- Teachers highly agree that gender equality for students and staffs is assured by the college.
- For aspects like cleanliness of campus, classrooms, laboratories and availability of drinking water, 8.8% found they were not satisfactory.
- More than 94% think clean drinking water is available.
- Respondents are highly satisfied that library is well maintained and accessible.
- More 86% teachers believe that college provides adequate funding and support for maintenance of Laboratory equipment, computers, chemicals and specimen supplies.
- Respondents are highly satisfied with the availability of computer/ ICT facilities for ICT based teaching to the teachers.
- An overwhelming percentage of teachers agree that college encourages faculty members to carry out and provides ample facility for research work and to pursue higher degree like PhD etc.
- 88.4% teachers felt that college takes various steps for environmental conservation and waste management.