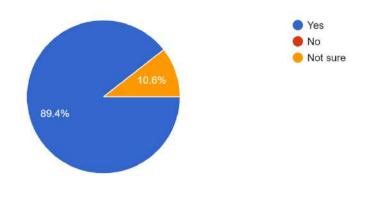

Figure-5

Is the College campus / hostel (if availed) free from ragging? 161 responses

Are you satisfied with the College office regarding the various services provided by the Office? 163 responses

(Govt. Sponsored & Constituent college of the University of Burdwan) SURI, BIRBHUM, PIN – 731101, Ph. No. – 03462-255504 Website : surividyasagarcollege.org.in, e-mail: : <u>surividyasagarcollege1942@gmail.com</u> This Institution is Ragging Free

### **Findings:**

- 92% parents are happy with the progress of their wards.
- Almost all parents agree that teachers are very cooperative.
- More than 85% guardians are satisfied with the classroom/ laboratory/ ICT facilities provided by the college.
- More than 52% respondents are satisfied with hostel facility, 40.8% opted for 'not sure'.Parents do not feel that ragging happens in campus or hostel.
- Almost all parents agree that college office service is very good and their wards get relevant information on time. Very few were not satisfied.
- Nearly 86% parents feel that college atmosphere is conducive to overall development of students.
- Regarding library facilities nearly 91.5% parents are satisfied.
- Almost71% respondents found that college campus is clean enough, 19.5% were not satisfied and rest were either not sure or non-respondent.