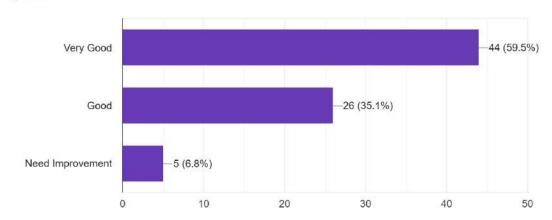

### Relevance of the course for providing employability \*

74 responses

(Govt. Sponsored & Constituent college of the University of Burdwan) SURI, BIRBHUM, PIN – 731101, Ph. No. – 03462-255504 Website : surividyasagarcollege.org.in, e-mail: : <u>surividyasagarcollege1942@gmail.com</u> This Institution is Ragging Free

### **Observations and Conclusion:**

Analysing the questionnaire, it can be noted that the employers are highly satisfied with the curriculum and overall experience with our pass out students working with them. Almost all respondents find the adequacy of the curriculum and the skills students acquired are very much satisfactory. Our students are also equipped with soft skills like communication skill, leadership quality, punctuality and interpersonal behaviour, which are very much required for the overall enhancement of the workplace environment. This fact is being highly reflected from the feedback report from the employers. Few respondents have shown concern about the conduciveness of the syllabus for the readiness of the students towards recruitment, but this matter is mainly controlled by the university. Although the overall feedback from employers is highly satisfactory, there is always scope on further improvement of academic environment of the college.