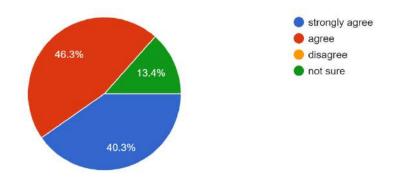

- All respondents highly agree that Principal/ Head of Institution is approachable and cooperative. They also believe college administration promotes inclusiveness and takes feedback from faculty members during important policy/ decision.
- Most of the faculty members agree that grievance redressal system is active and college provides timely resolution to issues and requests raised by them.
- Most of the respondents found that data, documents, records are maintained systematically by the college.
- More than 92% teachers believe capability of the faculty members are fully utilised and extra ordinary individual work by faculty members duly appreciated.