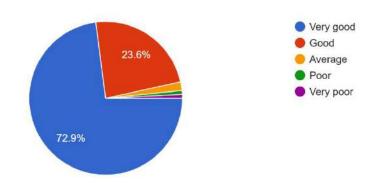

### **Observations and Conclusion:**

Analysing the questionnaire, it can be noted that the employers are highly satisfied with the curriculum and overall experience with our pass out students working with them. Almost all respondents find the adequacy of the curriculum and the skills students acquired are very much satisfactory. Our students are also equipped with soft skills like communication skill, leadership quality, punctuality and interpersonal behaviour, which are very much required for the overall enhancement of the workplace environment. This fact is being highly reflected from the feedback report from the employers. Few respondents have shown concern about the conduciveness of the syllabus for the readiness of the students towards recruitment, but this matter is mainly controlled by the university. Although the overall feedback from employers is highly satisfactory, there is always scope on further improvement of academic environment of the college.