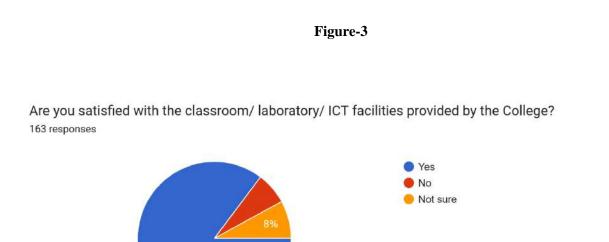

163 responses

### **Findings:**

- 92% parents are happy with the progress of their wards.
- Almost all parents agree that teachers are very cooperative.
- More than 85% guardians are satisfied with the classroom/ laboratory/ ICT facilities provided by the college.
- More than 52% respondents are satisfied with hostel facility, 40.8% opted for 'not sure'.Parents do not feel that ragging happens in campus or hostel.
- Almost all parents agree that college office service is very good and their wards get relevant information on time. Very few were not satisfied.
- Nearly 86% parents feel that college atmosphere is conducive to overall development of students.
- Regarding library facilities nearly 91.5% parents are satisfied.
- Almost71% respondents found that college campus is clean enough, 19.5% were not satisfied and rest were either not sure or non-respondent.