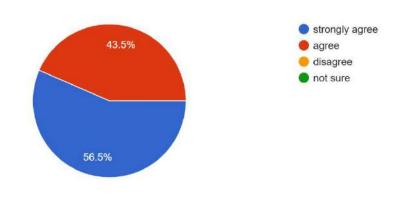

Figure-4

Sincerity/ Commitment of the Teacher

491 responses

Punctuality of the Teacher

492 responses

(Govt. Sponsored & Constituent college of the University of Burdwan) SURI, BIRBHUM, PIN – 731101, Ph. No. – 03462-255504 Website : surividyasagarcollege.org.in, e-mail: : <u>surividyasagarcollege1942@gmail.com</u> This Institution is Ragging Free

### **Observations and Conclusion:**

Students' feedback regarding above mentioned attributes are quite satisfactory. Teachers should be encouraged to maintain their performance and valued guidance to the students. Although there is always room for improvements and they should thrive for same. However very few percentages of teachers' performance in every attribute do not match the expectations and it requires sincere attention.