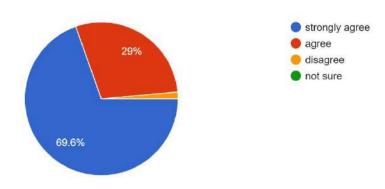

### **Findings:**

- 92% parents are happy with the progress of their wards.
- Almost all parents agree that teachers are very cooperative.
- More than 85% guardians are satisfied with the classroom/ laboratory/ ICT facilities provided by the college.
- More than 52% respondents are satisfied with hostel facility, 40.8% opted for 'not sure'.Parents do not feel that ragging happens in campus or hostel.
- Almost all parents agree that college office service is very good and their wards get relevant information on time. Very few were not satisfied.
- Nearly 86% parents feel that college atmosphere is conducive to overall development of students.
- Regarding library facilities nearly 91.5% parents are satisfied.
- Almost71% respondents found that college campus is clean enough, 19.5% were not satisfied and rest were either not sure or non-respondent.