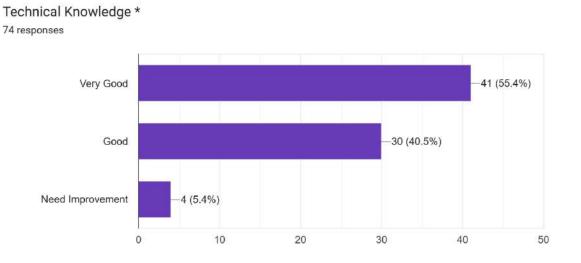

### Skills acquired from the curriculum \*

74 responses

### **Observations and Conclusion:**

Analysing the questionnaire, it can be noted that the employers are highly satisfied with the curriculum and overall experience with our pass out students working with them. Almost all respondents find the adequacy of the curriculum and the skills students acquired are very much satisfactory. Our students are also equipped with soft skills like communication skill, leadership quality, punctuality and interpersonal behaviour, which are very much required for the overall enhancement of the workplace environment. This fact is being highly reflected from the feedback report from the employers. Few respondents have shown concern about the conduciveness of the syllabus for the readiness of the students towards recruitment, but this matter is mainly controlled by the university. Although the overall feedback from employers is highly satisfactory, there is always scope on further improvement of academic environment of the college.