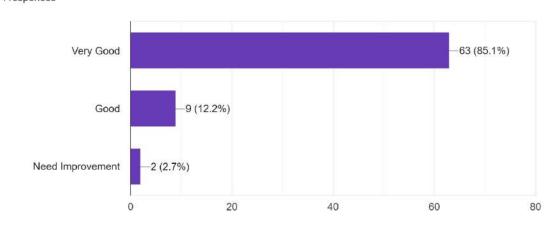

**Methodology:** The survey was conducted by circulating a google form among employers of pass out students of our college. A questionnaire was set up containing three different aspects about employee at work place. The responses were received on a three-point scale: very good, good andneed improvement. After compilation of the data, they have been presented in barchart.

### Relevance of the course for providing employability \*

74 responses

(Govt. Sponsored & Constituent college of the University of Burdwan) SURI, BIRBHUM, PIN – 731101, Ph. No. – 03462-255504 Website : surividyasagarcollege.org.in, e-mail: : <u>surividyasagarcollege1942@gmail.com</u> This Institution is Ragging Free

### **Observations and Conclusion:**

Analysing the questionnaire, it can be noted that the employers are highly satisfied with the curriculum and overall experience with our pass out students working with them. Almost all respondents find the adequacy of the curriculum and the skills students acquired are very much satisfactory. Our students are also equipped with soft skills like communication skill, leadership quality, punctuality and interpersonal behaviour, which are very much required for the overall enhancement of the workplace environment. This fact is being highly reflected from the feedback report from the employers. Few respondents have shown concern about the conduciveness of the syllabus for the readiness of the students towards recruitment, but this matter is mainly controlled by the university. Although the overall feedback from employers is highly satisfactory, there is always scope on further improvement of academic environment of the college.