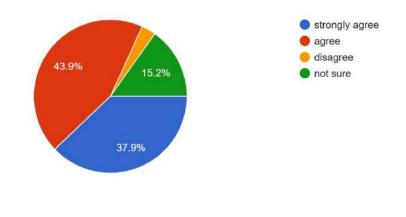

### PARENTS' FEEDBACK REPORT

### (2023-2024)

**Objective:** The College has collected feedback from parents to prepare IQAC AQAR through online mode for the session 2023-2024. The main objective of the feedback is to know about various levels of satisfaction among the parents with the facilities college provides an opportunity for development of their wards.

**Methodology:**The survey was conducted by circulating a Google form among parents. A questionnaire was set up containing ten different aspects on college facilities. Total 165responses were received on a three-point scale (Yes, No and Not sure). After compilation of the data, they have been presented in pie chart.

### **Findings:**

- 92% parents are happy with the progress of their wards.
- Almost all parents agree that teachers are very cooperative.
- More than 85% guardians are satisfied with the classroom/ laboratory/ ICT facilities provided by the college.
- More than 52% respondents are satisfied with hostel facility, 40.8% opted for 'not sure'.Parents do not feel that ragging happens in campus or hostel.
- Almost all parents agree that college office service is very good and their wards get relevant information on time. Very few were not satisfied.
- Nearly 86% parents feel that college atmosphere is conducive to overall development of students.
- Regarding library facilities nearly 91.5% parents are satisfied.
- Almost71% respondents found that college campus is clean enough, 19.5% were not satisfied and rest were either not sure or non-respondent.