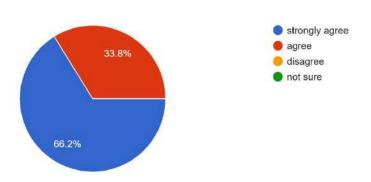

**Methodology:** The survey was conducted by circulating a Google form among students. A questionnaire was set up containing five different aspects about teachers' performance. The responses were received on a five-point scale: very good, good, average, poor and very poor. After compilation of the data, they have been presented in pie chart.

### **Observations and Conclusion:**

Students' feedback regarding above mentioned attributes are quite satisfactory. Teachers should be encouraged to maintain their performance and valued guidance to the students. Although there is always room for improvements and they should thrive for same. However very few percentages of teachers' performance in every attribute do not match the expectations and it requires sincere attention.