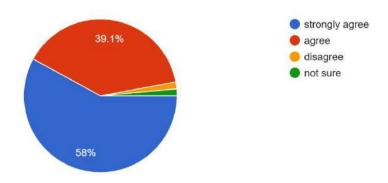

### PARENTS' FEEDBACK REPORT

### (2023-2024)

**Objective:** The College has collected feedback from parents to prepare IQAC AQAR through online mode for the session 2023-2024. The main objective of the feedback is to know about various levels of satisfaction among the parents with the facilities college provides an opportunity for development of their wards.

**Methodology:**The survey was conducted by circulating a Google form among parents. A questionnaire was set up containing ten different aspects on college facilities. Total 165responses were received on a three-point scale (Yes, No and Not sure). After compilation of the data, they have been presented in pie chart.

### **Findings:**

- 92% parents are happy with the progress of their wards.
- Almost all parents agree that teachers are very cooperative.
- More than 85% guardians are satisfied with the classroom/ laboratory/ ICT facilities provided by the college.
- More than 52% respondents are satisfied with hostel facility, 40.8% opted for 'not sure'.Parents do not feel that ragging happens in campus or hostel.
- Almost all parents agree that college office service is very good and their wards get relevant information on time. Very few were not satisfied.
- Nearly 86% parents feel that college atmosphere is conducive to overall development of students.
- Regarding library facilities nearly 91.5% parents are satisfied.
- Almost71% respondents found that college campus is clean enough, 19.5% were not satisfied and rest were either not sure or non-respondent.