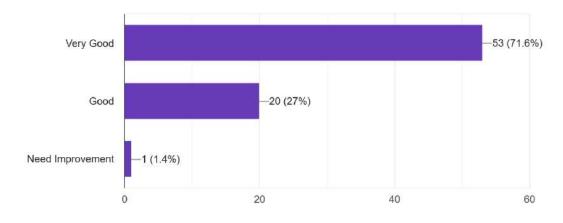

#### Responsibility Handling Skill \*

74 responses

(Govt. Sponsored & Constituent college of the University of Burdwan) SURI, BIRBHUM, PIN – 731101, Ph. No. – 03462-255504 Website : surividyasagarcollege.org.in, e-mail: : <u>surividyasagarcollege1942@gmail.com</u> This Institution is Ragging Free

### **Observations and Conclusion:**

Analysing the questionnaire, it can be noted that the employers are highly satisfied with the curriculum and overall experience with our pass out students working with them. Almost all respondents find the adequacy of the curriculum and the skills students acquired are very much satisfactory. Our students are also equipped with soft skills like communication skill, leadership quality, punctuality and interpersonal behaviour, which are very much required for the overall enhancement of the workplace environment. This fact is being highly reflected from the feedback report from the employers. Few respondents have shown concern about the conduciveness of the syllabus for the readiness of the students towards recruitment, but this matter is mainly controlled by the university. Although the overall feedback from employers is highly satisfactory, there is always scope on further improvement of academic environment of the college.