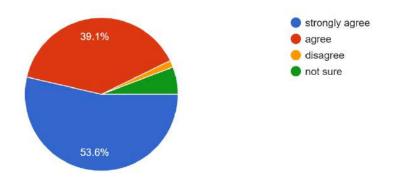

### **Observations and Conclusion:**

Students' feedback regarding above mentioned attributes are quite satisfactory. Teachers should be encouraged to maintain their performance and valued guidance to the students. Although there is always room for improvements and they should thrive for same. However very few percentages of teachers' performance in every attribute do not match the expectations and it requires sincere attention.