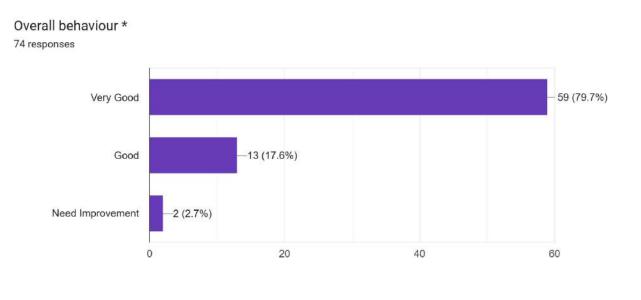

Based on the current employee's performance, how would you rate the college efforts taken for overall personnel (curricular and extracurricular) development 74 responses

(Govt. Sponsored & Constituent college of the University of Burdwan) SURI, BIRBHUM, PIN – 731101, Ph. No. – 03462-255504 Website : surividyasagarcollege.org.in, e-mail: : <u>surividyasagarcollege1942@gmail.com</u> This Institution is Ragging Free

### **Observations and Conclusion:**

Analysing the questionnaire, it can be noted that the employers are highly satisfied with the curriculum and overall experience with our pass out students working with them. Almost all respondents find the adequacy of the curriculum and the skills students acquired are very much satisfactory. Our students are also equipped with soft skills like communication skill, leadership quality, punctuality and interpersonal behaviour, which are very much required for the overall enhancement of the workplace environment. This fact is being highly reflected from the feedback report from the employers. Few respondents have shown concern about the conduciveness of the syllabus for the readiness of the students towards recruitment, but this matter is mainly controlled by the university. Although the overall feedback from employers is highly satisfactory, there is always scope on further improvement of academic environment of the college.