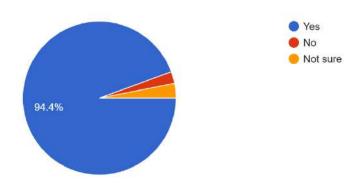

Do your ward get timely information from the College regarding the various aspects of studentship/ form fill-up/ scholarships/ other relevant information? 161 responses

Are you satisfied with the cleanliness of the College campus? 164 responses

### **Findings:**

- 92% parents are happy with the progress of their wards.
- Almost all parents agree that teachers are very cooperative.
- More than 85% guardians are satisfied with the classroom/ laboratory/ ICT facilities provided by the college.
- More than 52% respondents are satisfied with hostel facility, 40.8% opted for 'not sure'.Parents do not feel that ragging happens in campus or hostel.
- Almost all parents agree that college office service is very good and their wards get relevant information on time. Very few were not satisfied.
- Nearly 86% parents feel that college atmosphere is conducive to overall development of students.
- Regarding library facilities nearly 91.5% parents are satisfied.
- Almost71% respondents found that college campus is clean enough, 19.5% were not satisfied and rest were either not sure or non-respondent.