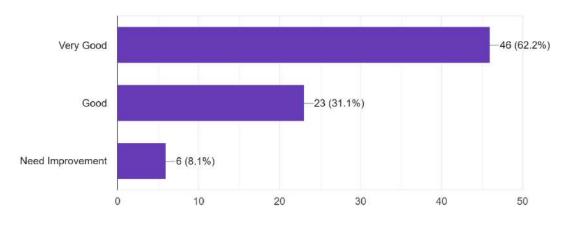

### Skills acquired from the curriculum \*

74 responses

### **Observations and Conclusion:**

Analysing the questionnaire, it can be noted that the employers are highly satisfied with the curriculum and overall experience with our pass out students working with them. Almost all respondents find the adequacy of the curriculum and the skills students acquired are very much satisfactory. Our students are also equipped with soft skills like communication skill, leadership quality, punctuality and interpersonal behaviour, which are very much required for the overall enhancement of the workplace environment. This fact is being highly reflected from the feedback report from the employers. Few respondents have shown concern about the conduciveness of the syllabus for the readiness of the students towards recruitment, but this matter is mainly controlled by the university. Although the overall feedback from employers is highly satisfactory, there is always scope on further improvement of academic environment of the college.