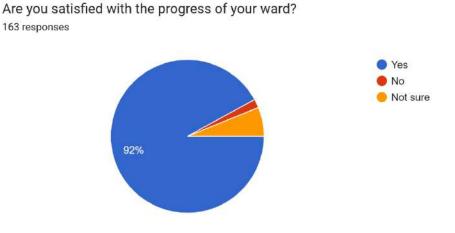

### **Findings:**

- 92% parents are happy with the progress of their wards.
- Almost all parents agree that teachers are very cooperative.
- More than 85% guardians are satisfied with the classroom/ laboratory/ ICT facilities provided by the college.
- More than 52% respondents are satisfied with hostel facility, 40.8% opted for 'not sure'.Parents do not feel that ragging happens in campus or hostel.
- Almost all parents agree that college office service is very good and their wards get relevant information on time. Very few were not satisfied.
- Nearly 86% parents feel that college atmosphere is conducive to overall development of students.
- Regarding library facilities nearly 91.5% parents are satisfied.
- Almost71% respondents found that college campus is clean enough, 19.5% were not satisfied and rest were either not sure or non-respondent.