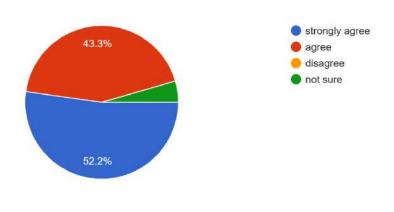

### **Findings:**

- 92% parents are happy with the progress of their wards.
- Almost all parents agree that teachers are very cooperative.
- More than 85% guardians are satisfied with the classroom/ laboratory/ ICT facilities provided by the college.
- More than 52% respondents are satisfied with hostel facility, 40.8% opted for 'not sure'.Parents do not feel that ragging happens in campus or hostel.
- Almost all parents agree that college office service is very good and their wards get relevant information on time. Very few were not satisfied.
- Nearly 86% parents feel that college atmosphere is conducive to overall development of students.
- Regarding library facilities nearly 91.5% parents are satisfied.
- Almost71% respondents found that college campus is clean enough, 19.5% were not satisfied and rest were either not sure or non-respondent.